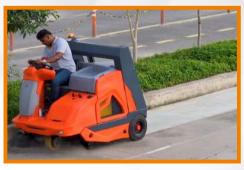

# The All New RootsSweep RB120

Perfect sweeper for Indoor and Outdoor sweeping

## **Performance**

- The RootsSweep RB120 is the perfect machine for indoor and outdoor sweeping with area performance upto 12,400 m²/h.
- RB120 machine is equipped with powerful 24V/420Ah battery which gives extended running hours.
- Ergonomically designed comfortable operator seat with back rest.
- One touch control panel ensures ease of operation.