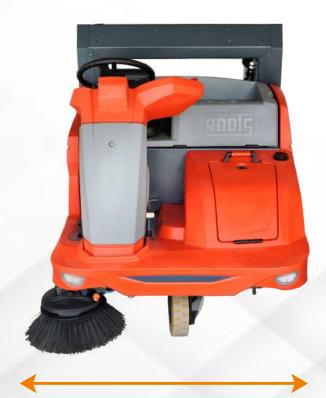

pper operation.
- Hopper sensors for enhanced safety.

# **Safety Features**



#### **Seat Switch**

Operator presence control. Machine stops if operator is not present in the seat



## **Emergency Stopper**

One press control to stop the machine, In case of emergency



### **Circuit Breaker**

Protects the side brush in case of overload



## **Electromagnetic Brake**

High efficiency Electromagnetic brake for Enhanced safety



#### **Regenerative Brake**

Slows the machine movement in slopes



# Safety Arm

Safety arm for safe maintenance

# Sensors



**Hopper Rotate Sensor** 



**Hopper Open Sensor** 



**Hopper Level Sensor** 



**Ramp Sensor** 



**Water Level Sensor** 



Filter Clog Sensor



Main Broom Wear Sensor



**Main Broom Overload Sensor** 

# **Sweeping Width**







Sweeping width with both side brooms 1550 mm

# **Advantages**



Maximum low turning radius 1800 mm



Ergonomically designed control panel view with one Soft Touch



Excellent Sweeping, removes accumulated soil with ease

# **Standard Accessories**

**Pneumatic tyre** 

Poly propylene brush

**LED** head lights

Water spray dust suppression

Seat belt

# **Optional Accessories**

Solid tyre

**Brushes with Steel Mix** 

Left side brush with water spray

Traction Batteries 24V, 480Ah



Offers 20% Gradeability. Easier to climb slopes Extremely useful in sites with multiple levels

# **Technical Specifications**

| Description                              | Units  | RB120          |
|------------------------------------------|--------|----------------|
| Sweeping path - Mainbroom on