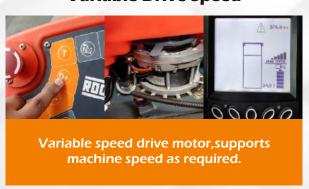

# The All New RootsSweep RB120

Perfect sweeper for Indoor and Outdoor sweeping

# **Machine Overview**



# **Key Features**

## **Hydraulic Power Pack**



## **Variable Drive Speed**



## **Dust Suppression System**



#### **CAN Bus Control**



## **Performance**





- The RootsSweep RB120 is the perfect machine for indoor and outdoor sweeping with area performance upto 12,400 m²/h.
- RB120 machine is equipped with powerful 24V/420Ah battery which gives extended running hours.
- Ergonomically designed comfortable operator seat with back rest.
- One touch control panel ensures ease of operation.

- Hydraulic dumping system with dumping height up to 1.6 m.
- Automatic filter shaker mode and large filter surface area provide effective dust control.
- Hydraulic end cushion cylinders for smooth hopper operation.
- Hopper sensors for enhanced safety.

# **Safety Features**



#### **Seat Switch**

Operator presence control. Machine stops if operator is not present in the