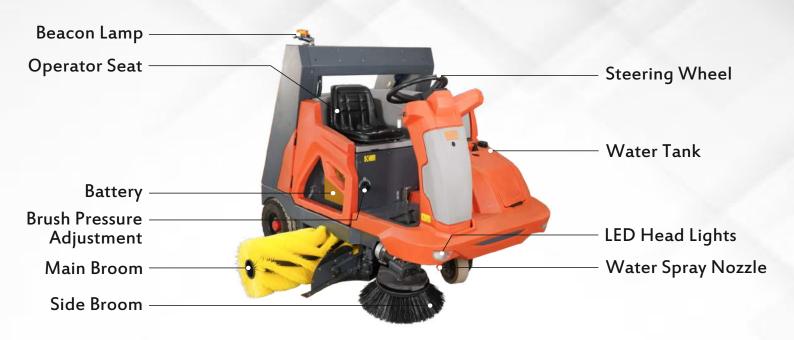

# **Machine Overview**

# **Standard Accessories**

**Pneumatic tyre** 

Poly propylene brush

**LED** head lights

Water spray dust suppression

Seat belt