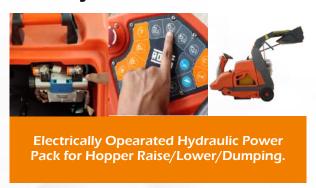

## **Hydraulic Power Pack**

- Hydraulic dumping system with dumping height up to 1.6 m.
- Automatic filter shaker mode and large filter surface area provide effective dust control.
- Hydraulic end cushion cylinders for smooth hopper operation.
- Hopper sensors for enhanced safety.