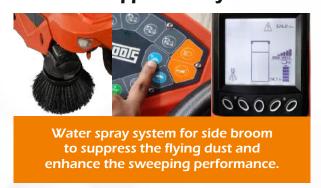

# The All New RootsSweep RB120

Perfect sweeper for Indoor and Outdoor sweeping

# **Machine Overview**



# **Key Features**

## **Hydraulic Power Pack**



## **Variable Drive Speed**



## **Dust Suppression System**



#### **CAN Bus Control**



## **Performance**





- The RootsSweep RB120 is the perfect machine for indoor and outdoor sweeping with area performance upto 12,400 m²/h.
- RB120 machine is equipped with powerful 24V/420Ah battery which gives extended running hours.
- Ergonomically designed comfortable operator seat with back rest.
- One touch control panel ensures ease of operation.

- Hydraulic dumping system with dumping height up to 1.6 m.
- Automatic filter shaker mode and large filter surface area provide effective dust control.
- Hydraulic end cushion cylinders for smooth hopper operation.
- Hopper sensors for enhanced safety.

# **Safety Features**



#### **Seat Switch**

Operator presence control. Machine stops if operator is not present in the seat



## **Emergency Stopper**