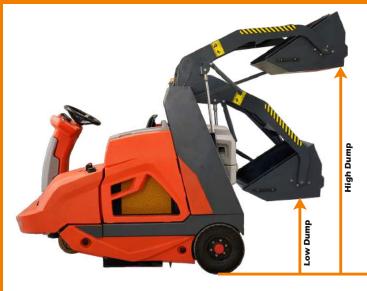

- Hydraulic dumping system with dumping height up to 1.6 m.
- Automatic filter shaker mode and large filter surface area provide effective dust control.
- Hydraulic end cushion cylinders for smooth hopper operation.
- Hopper sensors for enhanced safety.