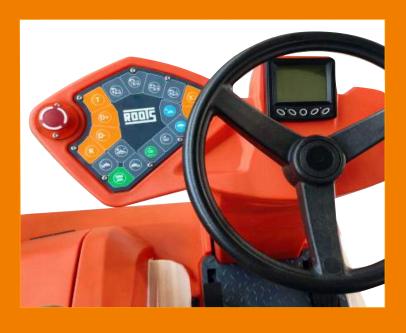

## **Performance**

- The RootsSweep RB120 is the perfect machine for indoor and outdoor sweeping with area performance upto 12,400 m²/h.
- RB120 machine is equipped with powerful 24V/420Ah battery which gives extended running hours.
- Ergonomically designed comfortable operator seat with back rest.
- One touch control panel ensures ease of operation.