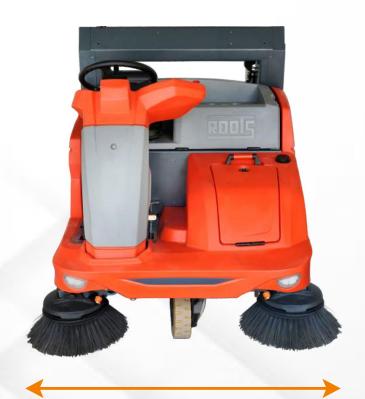

operation.
- Hopper sensors for enhanced safety.

# **Safety Features**



#### **Seat Switch**

Operator presence control. Machine stops if operator is not present in the seat



## **Emergency Stopper**

One press control to stop the machine, In case of emergency



### **Circuit Breaker**

Protects the side brush in case of overload



## **Electromagnetic Brake**

High efficiency Electromagnetic brake for Enhanced safety



#### **Regenerative Brake**

Slows the machine movement in slopes



# Safety Arm

Safety arm for safe maintenance

# Sensors



**Hopper Rotate Sensor** 



**Hopper Open Sensor** 



**Hopper Level Sensor** 



**Ramp Sensor** 



**Water Level Sensor** 



Filter Clog Sensor



Main Broom Wear Sensor



**Main Broom Overload Sensor** 

# **Sweeping Width**







Sweeping width with both side brooms 1550 mm

# **Advantages**



Maximum low turning radius 1800 mm



Ergonomically designed control panel view with one Soft Touch



Excellent Sweeping, removes accumulated soil with ease

# **Standard Accessories**

**Pneumatic tyre** 

Poly propylene brush

**LED** head lights

Water spray dust suppression

Seat belt

# **Optional Accessories**

Solid tyre

**Brushes with Steel Mix** 

Left side brush with water spray

Traction Batteries 24V, 480Ah



Offers 20% Gradeability. Easier to climb slopes Extremely useful in sites with multiple levels

# **Technical Specifications**

| Description                              | Units  | RB120          |
|------------------------------------------|--------|----------------|
| Sweeping path - Mainbroom only