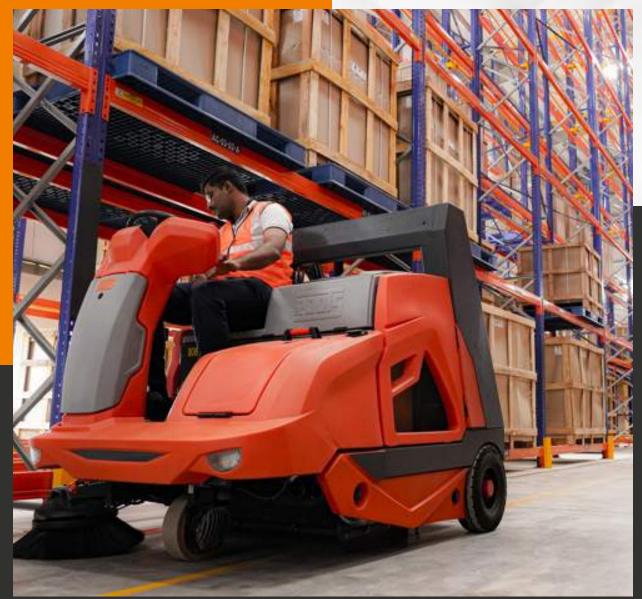

# The All New RootsSweep RB120

Perfect sweeper for Indoor and Outdoor sweeping

## **Performance**

- The RootsSweep RB120 is the perfect machine for indoor and outdoor sweeping with area performance upto 12,400 m²/h.
- RB120 machine is equipped with powerful 24V/420Ah battery which gives extended running hours.
- Ergonomically designed comfortable operator seat with back rest.
- One touch control panel ensures ease of operation.