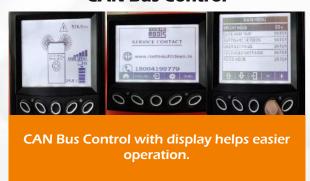

# The All New RootsSweep RB120

Perfect sweeper for Indoor and Outdoor sweeping

# **Machine Overview**



# **Key Features**

## **Hydraulic Power Pack**



## **Variable Drive Speed**



## **Dust Suppression System**



#### **CAN Bus Control**



## **Performance**





- The RootsSweep RB120 is the perfect machine for indoor and outdoor sweeping with area performance upto 12,400 m²/h.
- RB120 machine is equipped with powerful 24V/420Ah battery which gives extended running hours.
- Ergonomically designed comfortable operator seat with back rest.
- One touch control panel ensures ease of operation.

- Hydraulic dumping system with dumping height up to 1.6 m.
- Automatic filter shaker mode and large filter surface area provide effective dust control.
- Hydraulic end cushion cylinders for smooth hopper operation.
- Hopper sensors for enhanced safety.

# **Safety Features**



#### **Seat Switch**

Operator presence control. Machine stops if operator is not present in the seat



## **Emergency Stopper**

One press control to stop th