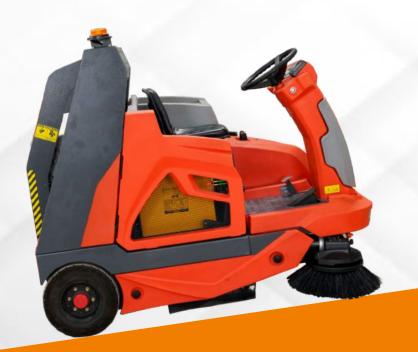

# The All New RootsSweep RB120

Perfect sweeper for Indoor and Outdoor sweeping

## **Performance**

- The RootsSweep RB120 is the perfect machine for indoor and outdoor sweeping with area performance upto 12,400 m²/h.
- RB120 machine is equipped with powerful 24V/420Ah battery which gives extended running hours.
- Ergonomically designed comfortable operator seat with back rest.
- One touch control panel ensures ease of operation.

- Hydraulic dumping system with dumping height up to 1.6 m.
- Automatic filter shaker mode and large filter surface area provide effective dust control.
- Hydraulic end cushion cylinders for smooth hopper operation.
- Hopper sensors for enhanced safety.